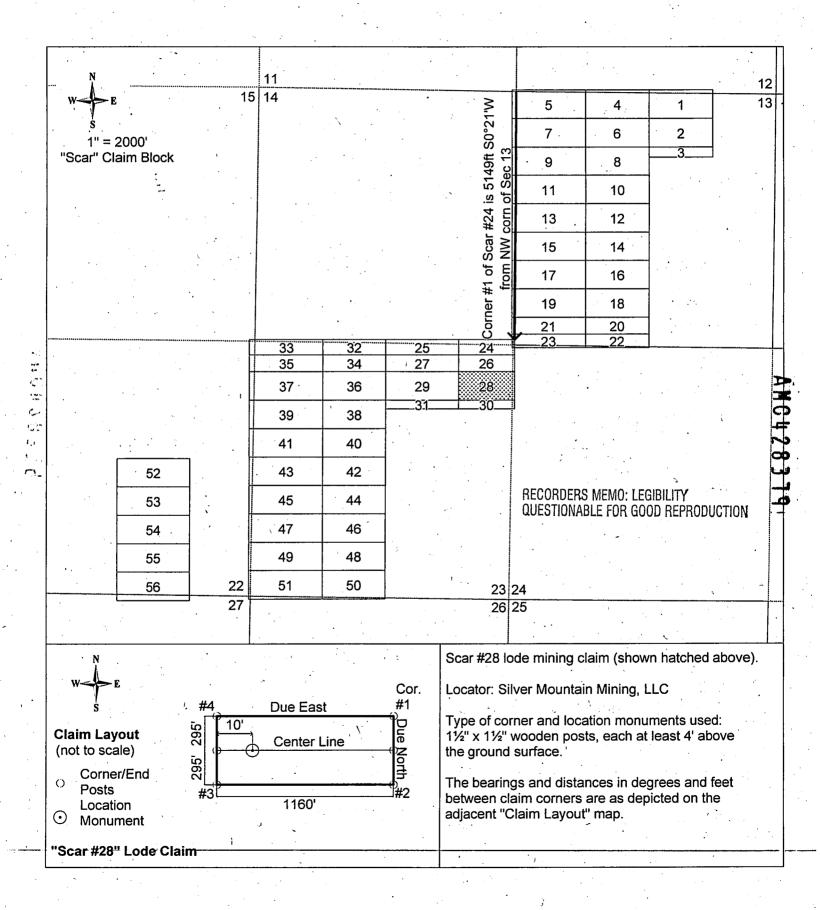

own in the Table below:

| 1/4 Section | Section | Township | Range | Meridian |
|-------------|---------|----------|-------|----------|
| NE          | 23      | 9N       | 2W    | G&SRBM   |
| NW          | 24      | 9N       | 2W    | G&SRBM   |
|             |         |          |       | G&SRBM   |
|             |         |          |       | G&SRBM   |

Corner #1 of this Claim, as shown on the accompanying map, is located <u>5819</u> feet in a <u>S00°19'W</u> direction from the northwest corner of Section 13, Township 9N, Range 2W, G&SRBM.

A Claim Map showing the location of this Claim and its contiguous relationship to the <u>"Scar"</u> Claim Block is attached to this Notice.

LOCATED, DATED, AND POSTED on the ground this 25th day of APRIL, 2014.

AGENT FOR LOCATOR: GEOMETRIX, UC



2014-0022764 05/20/2014 11:08:32 AM Page: 1 of 2 Leslie M. Hoffman OFFICIAL RECORDS OF YAVAPAI COUNTY \$10.00 SILVER MOUNTAIN MINING LLC

### 

Return To

#### **LOCATION NOTICE – LODE MINING CLAIM**

NOTICE IS HEREBY GIVEN that the "Locator", as described below, has caused to be located the "Scar # 29" Lode Mining Claim situated in Yavapai County, Arizona in accordance with A.R.S. 27-202 and 27-203; 43 CFR 3833.1-5; 43 CFR 3833.1-6.

| 9 | ======================================= | 2014   |         |
|---|-----------------------------------------|--------|---------|
|   |                                         |        | BLM     |
|   | ><                                      | JUN 20 | 36      |
|   | RIZ                                     | U      | VED     |
|   | 0