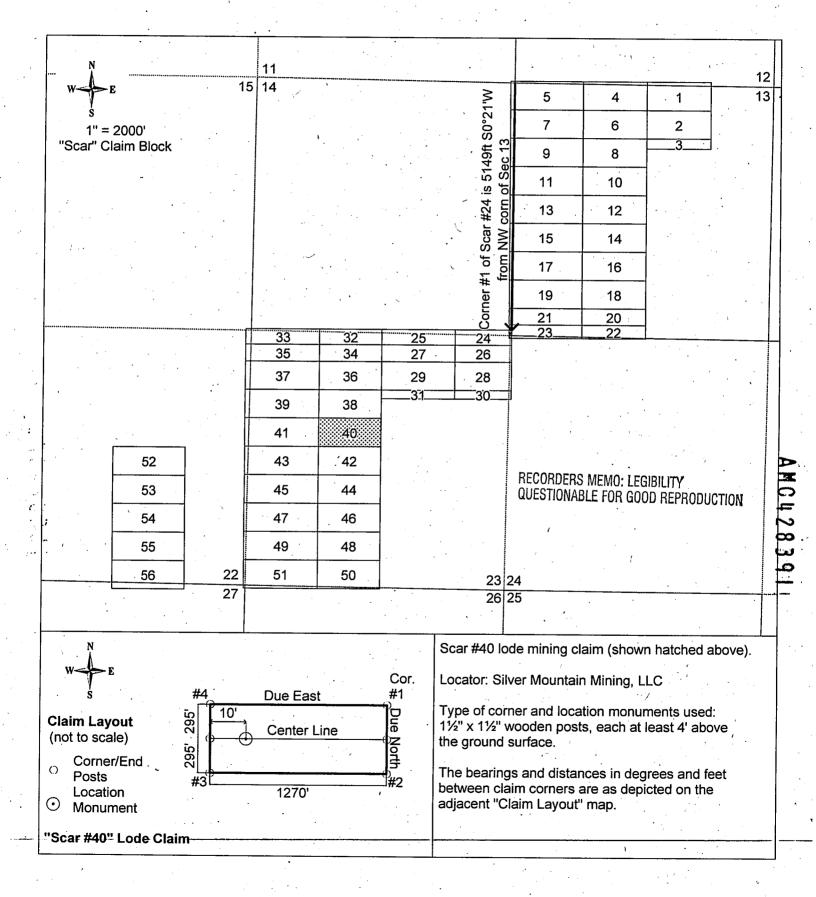

in the Table below:

| 1/4 Section | Section | Township | Range | Meridian |
|-------------|---------|----------|-------|----------|
| NE          | 23      | 9N       | 2W    | G&SRBM   |
| NW          | 23      | 9N       | 2W    | G&SRBM   |
|             |         |          |       | G&SRBM   |
|             |         |          |       | G&SRBM   |

Corner #1 of this Claim, as shown on the accompanying map, is located <u>7495</u> feet in a <u>S20°58'W</u> direction from the northwest corner of Section 13, Township 9N, Range 2W, G&SRBM.

A Claim Map showing the location of this Claim and its contiguous relationship to the <u>"Scar"</u> Claim Block is attached to this Notice.

LOCATED, DATED, AND POSTED on the ground this 23rd day of APRIL , 2014.

AGENT FOR LOCATOR: GEOMETRY X, LLC



2014-0022776 NIL Page: 1 of 2 05/20/2014 11:08:32 AM Page: 1 of 2 Leslie M. Hoffman OFFICIAL RECORDS OF YAVAPAI COUNTY \$10.00 SILVER MOUNTAIN MINING LLC

# **20**(1) 19(1) 19(1) 19(1) 19(1) 19(1) 19(1) 19(1) 19(1) 19(1) 19(1) 19(1) 19(1) 19(1) 19(1) 19(1) 19(1) 19(1) 19(1)

Return To:

#### **LOCATION NOTICE - LODE MINING CLAIM**

NOTICE IS HEREBY GIVEN that the "Locator", as described below, has caused to be located the "Scar # 41" Lode Mining Claim situated in Yavapai County, Arizona in accordance with A.R.S. 27-202 and 27-203; 43 CFR 3833.1-5; 43 CFR 3833.1-6.

| PH               | 201            | (2)<br>[]                    |
|------------------|----------------|------------------------------|
| PHOENIX, ARIZONA | JUN 20 P 3: 21 | JOLSTO LYTS Z∰ ;<br>SANGORAS |

The Locator of thi