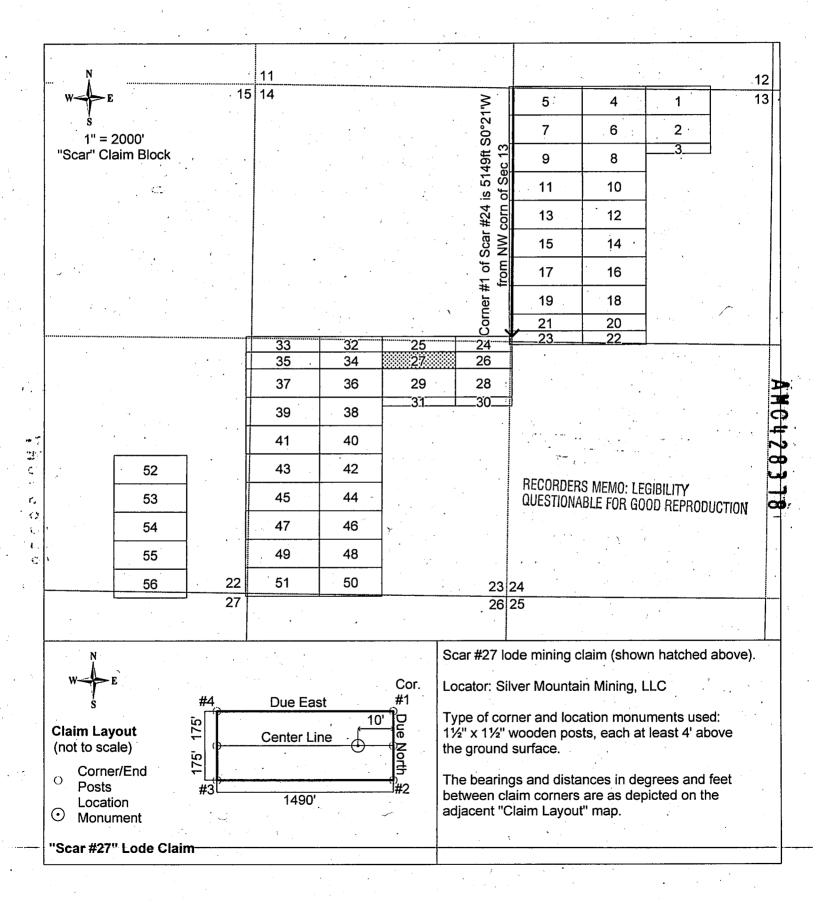

sections shown in the Table below:

| ¼ Section | Section | Township | Range | Meridian |
|-----------|---------|----------|-------|----------|
| NE        | 23      | 9N       | 2W    | G&SRBM   |
|           |         |          |       | G&SRBM   |
|           |         |          |       | G&SRBM   |
|           |         |          |       | G&SRBM   |

Corner #1 of this Claim, as shown on the accompanying map, is located <u>5597</u> feet in a <u>S12°17'W</u> direction from the northwest corner of Section 13, Township 9N, Range 2W, G&SRBM.

A Claim Map showing the location of this Claim and its contiguous relationship to the <u>"Scar"</u> Claim Block is attached to this Notice.

LOCATED, DATED, AND POSTED on the ground this 25th day of APRIL , 2014

AGENT FOR LOCATOR: CEDMETRIX, UC



2014-0022763 05/20/2014 11:08:32 AM Page: 1 of 2 Leslie M. Hoffman OFFICIAL RECORDS OF YAVAPAI COUNTY \$10.00 SILVER MOUNTAIN MINING LLC

### 

Return To

#### LOCATION NOTICE - LODE MINING CLAIM

NOTICE IS HEREBY GIVEN that the "Locator", as described below, has caused to be located the "Scar # 28" Lode Mining Claim situated in Yavapai County, Arizona in accordance with A.R.S. 27-202 and 27-203; 43 CFR 3833.1-5; 43 CFR 3833.1-6.

| J               | 20               | 2          |
|-----------------|------------------|------------|
| IOENIX, ARIZOMA | 4 JUN 20 P 3: 20 | M RECEIVED |

The Locator of this Claim is: <u>Silver Mountain Mining, LLC</u>, whose mailing address is: <u>P.O. Box</u> 14078, Tucson, Arizona, 85732.

This Claim measures <u>1160</u> feet long and <u>590</u> feet wide