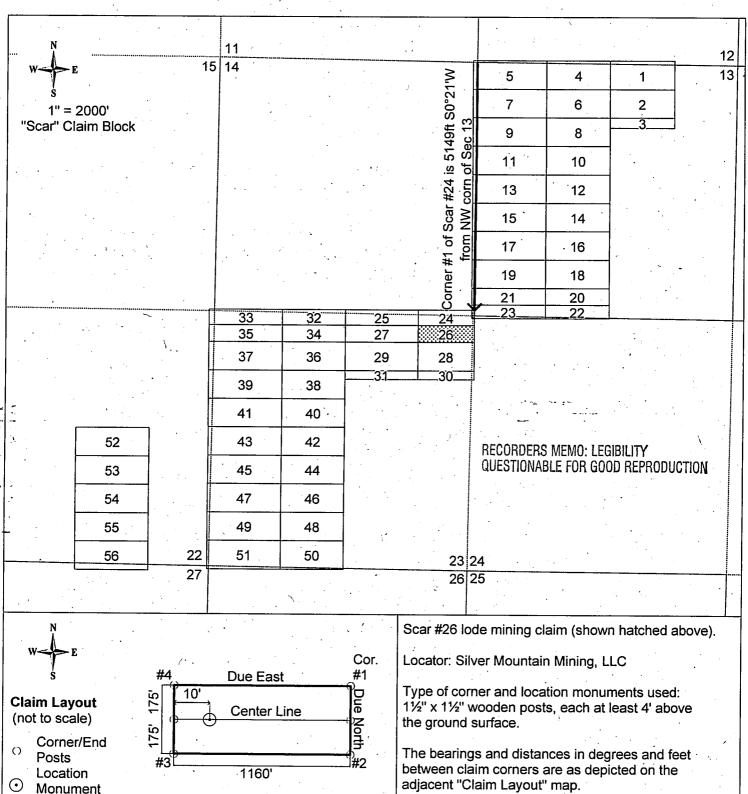

ections shown in the Table below:

| ¼ Section | Section | Township | Range | Meridian |
|-----------|---------|----------|-------|----------|
| NE        | 23      | 9N       | 2W    | G&SRBM   |
| NW        | 24      | 9N       | 2W    | G&SRBM   |
|           |         |          |       | G&SRBM   |
|           |         |          |       | G&SRBM   |

Corner #1 of this Claim, as shown on the accompanying map, is located <u>5469</u> feet in a <u>S00°20'W</u> direction from the northwest corner of Section 13, Township 9N, Range 2W, G&SRBM.

A Claim Map showing the location of this Claim and its contiguous relationship to the <u>"Scar"</u> Claim Block is attached to this Notice.

LOCATED, DATED, AND POSTED on the ground this 25th day of APRIL , 2014.

AGENT FOR LOCATOR: GEOMETRIX, LIC



"Scar #26" Lode Claim

2014-0022762 05/20/2014 11:08:32 AM Page: 1 of 2 Leslie M. Hoffman OFFICIAL RECORDS OF YAVAPAI COUNTY \$10.00 SILVER MOUNTAIN MINING LLC

### 

Return To:

#### **LOCATION NOTICE - LODE MINING CLAIM**

NOTICE IS HEREBY GIVEN that the "Locator", as described below, has caused to be located the "Scar # 27" Lode Mining Claim situated in Yavapai County, Arizona in accordance with A.R.S. 27-202 and 27-203; 43 CFR 3833.1-5; 43 CFR 3833.1-6.

| U                  | 20     | رسا                   |
|--------------------|--------|-----------------------|
| 5                  |        | BLM                   |
| m                  | 5      | 2 20                  |
| A                  | -      | m                     |
| ><                 | JUN 20 |                       |