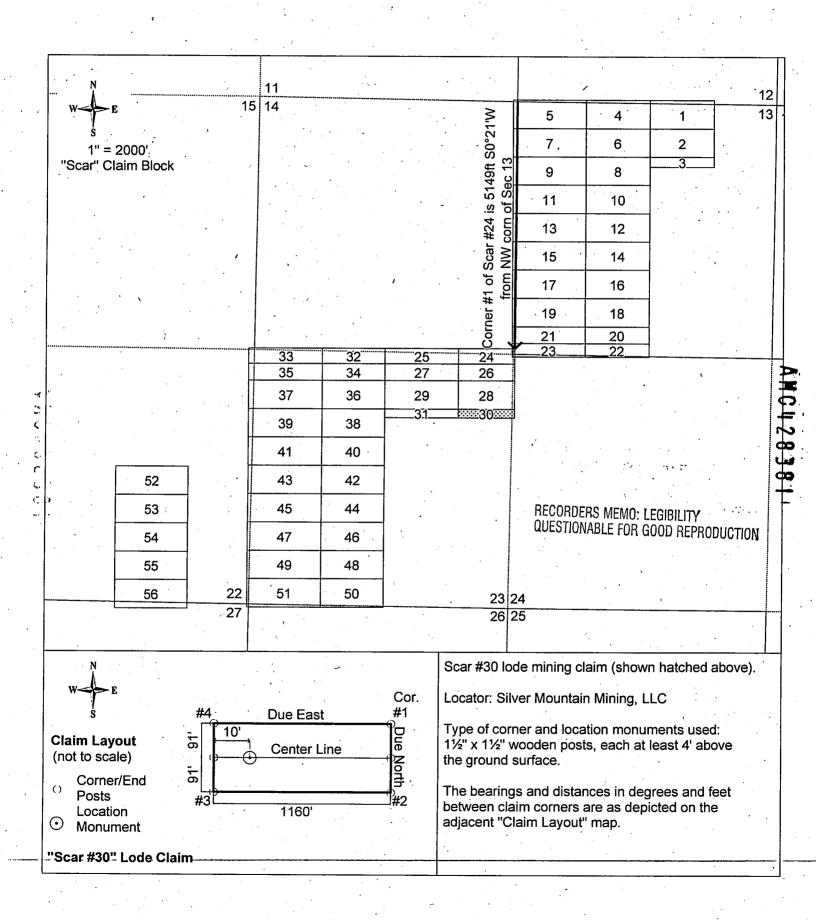

n in the Table below:

| 1/4 Section | Section | Township | Range | Meridian |
|-------------|---------|----------|-------|----------|
| NE          | 23      | 9N       | 2W    | G&SRBM   |
| NW          | 24      | 9N       | 2W    | G&SRBM   |
|             |         |          |       | G&SRBM   |
|             |         |          |       | G&SRBM   |

Corner #1 of this Claim, as shown on the accompanying map, is located <u>6409</u> feet in a <u>S00°17'W</u> direction from the northwest corner of Section 13, Township 9N, Range 2W, G&SRBM.

A Claim Map showing the location of this Claim and its contiguous relationship to the <u>"Scar"</u> Claim Block is attached to this Notice.

LOCATED, DATED, AND POSTED on the ground this 25th day of APRIL , 2014.

AGENT FOR LOCATOR: GEOMETRIX, LLC



2014-0022766 - Page: 1 of 2 Uselie M. Hoffman OFFICIAL RECORDS OF YAVAPAI COUNTY \$10.00 SILVER MOUNTAIN MINING LLC

### 

Return To:

#### **LOCATION NOTICE - LODE MINING CLAIM**

NOTICE IS HEREBY GIVEN that the "Locator", as described below, has caused to be located the "Scar # 31" Lode Mining Claim situated in Yavapai County, Arizona in accordance with A.R.S. 27-202 and 27-203; 43 CFR 3833.1-5; 43 CFR 3833.1-6.

| PHO              | 2014 |          |
|------------------|------|----------|
| PHOENIX, ARIZOMA | •    | BECEIVED |
|                  |      |          |

The Locator of this Claim is: <u>Silver Mountain Mining, LLC</u>, whose mailing address is: <u>P.O. Box</u> 14078, Tucson, Arizona, 85732.

This Claim measures 1490 feet long and 182 feet wide, such that 10 feet are claime