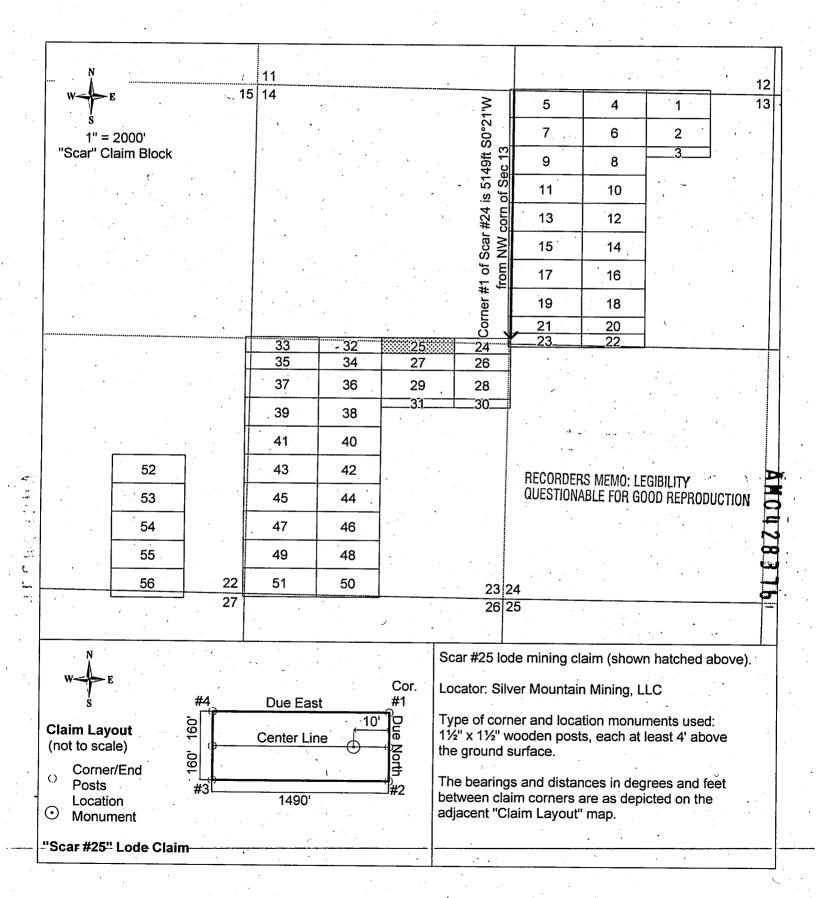

sections shown in the Table below:

| ¼ Section | Section | Township | Range | Meridian |
|-----------|---------|----------|-------|----------|
| SE        | 14      | 9N       | 2W    | G&SRBM   |
| NE        | 23      | 9N       | 2W    | G&SRBM   |
|           |         |          |       | G&SRBM   |
|           |         |          |       | G&SRBM   |

Corner #1 of this Claim, as shown on the accompanying map, is located <u>5285</u> feet in a <u>S13°02'W</u> direction from the northwest corner of Section 13, Township 9N, Range 2W, G&SRBM.

A Claim Map showing the location of this Claim and its contiguous relationship to the <u>"Scar"</u> Claim Block is attached to this Notice.

LOCATED, DATED, AND POSTED on the ground this 25th day of APPLL , 2014.

AGENT FOR LOCATOR: GEOMETRIX, UC



2014-0022761 05/20/2014 11:08:32 AM Page: 1 of 2 Leslie M. Hoffman OFFICIAL RECORDS OF YAVAPAI COUNTY \$10.00 SILVER MOUNTAIN MINING LLC

# 羅川 왕으로에도 넓힌 나왔다. 하시 않아 않아 나라 다양하다 본 원모이벌자, 國田田

Return To:

#### **LOCATION NOTICE - LODE MINING CLAIM**

NOTICE IS HEREBY GIVEN that the "Locator", as described below, has caused to be located the "Scar # 26" Lode Mining Claim situated in Yavapai County, Arizona in accordance with A.R.S. 27-202 and 27-203; 43 CFR 3833.1-6.

| <br> |         |             |            |
|------|---------|-------------|------------|
|      |         | 2014        | BLM        |
|      |         | 2014 JUN 20 | 370        |
|      | ><<br>D | 20          | ) C =      |
|      | RIZ     | U           | OBA<br>OBA |
|      |         | بب          |            |
| <br> |