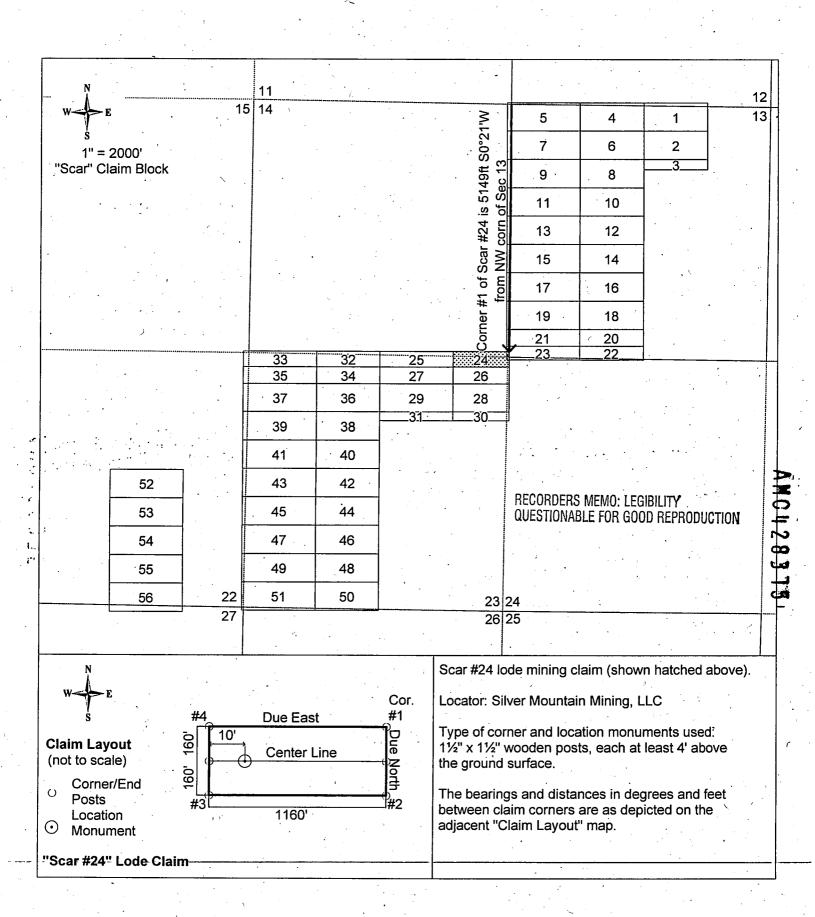

sections shown in the Table below:

| ¼ Section | Section | Township | Range | Meridian |
|-----------|---------|----------|-------|----------|
| SW        | 13      | 9N       | 2W    | G&SRBM   |
| SE        | 14      | 9N       | 2W    | G&SRBM   |
| NE        | 23      | 9N       | 2W    | G&SRBM   |
| NW        | 24      | 9N       | 2W    | G&SRBM   |

Corner #1 of this Claim, as shown on the accompanying map, is located <u>5149</u> feet in a <u>S00°21'W</u> direction from the northwest corner of Section 13, Township 9N, Range 2W, G&SRBM.

A Claim Map showing the location of this Claim and its contiguous relationship to the <u>"Scar"</u> Claim Block is attached to this Notice.

LOCATED, DATED, AND POSTED on the ground this 25th day of APRIL , 2014.

AGENT FOR LOCATOR: GEOMETRIX, UC



2014-0022760 05/20/2014 11:08:32 AM Page: 1 of 2 Leslie M. Hoffman OFFICIAL RECORDS OF YAVAPAI COUNTY \$10.00 SILVER MOUNTAIN MINING LLC

## 

Return To

#### LOCATION NOTICE - LODE MINING CLAIM

NOTICE IS HEREBY GIVEN that the "Locator", as described below, has caused to be located the "Scar # 25" Lode Mining Claim situated in Yavapai County, Arizona in accordance with A.R.S. 27-202 and 27-203; 43 CFR 3833.1-5; 43 CFR 3833.1-6.

| <br>3 | 2      |      |
|-------|--------|------|
|       | JUN 20 | BLM, |
| X, AF |        | CEIV |
| 2170  | U      | 30   |
| >     | 3: 20  | HOH  |

The Locator of this Claim is: <u>Silver Mountain Mining, LLC</u>, whose mailing address is: <u>P.O. Box</u> 14078, Tucson, Arizona, 85732.

This Claim measures <u>1490</u> feet long and <u>320</u> feet wide,