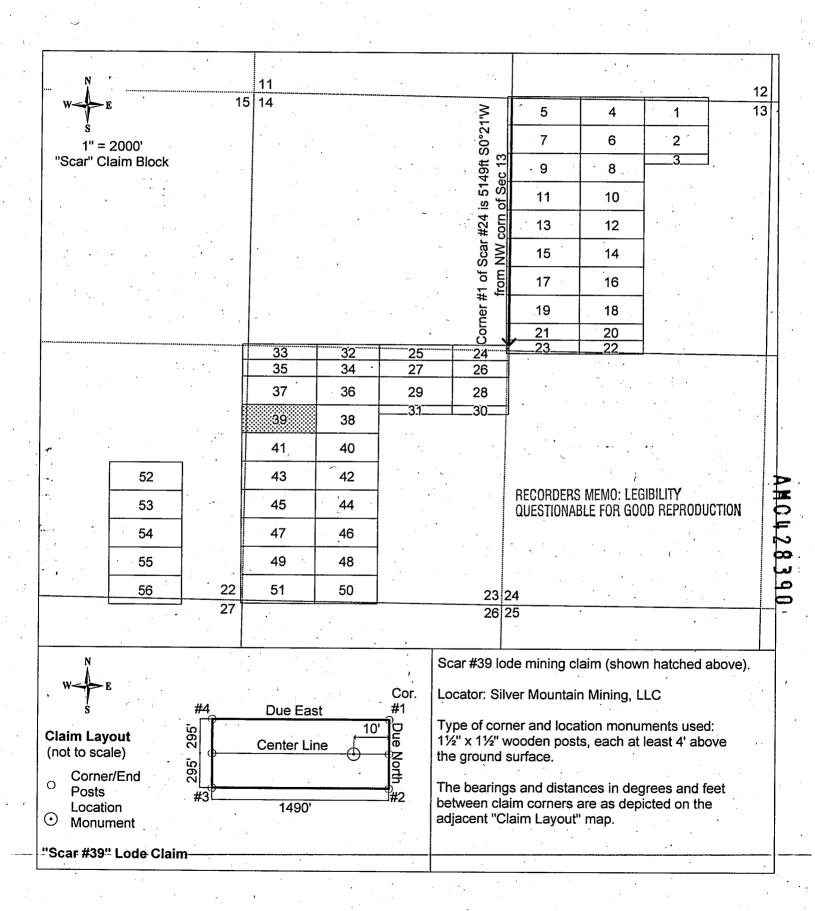

n in the Table below:

| 1/4 Section | Section | Township | Range | Meridian |
|-------------|---------|----------|-------|----------|
| NE          | 22      | 9N       | 2W    | G&SRBM   |
| NW          | 23      | 9N       | 2W    | G&SRBM   |
|             |         |          |       | G&SRBM   |
|             |         |          |       | G&SRBM   |

Corner #1 of this Claim, as shown on the accompanying map, is located <u>7529</u> feet in a <u>S31°39'W</u> direction from the northwest corner of Section 13, Township 9N, Range 2W, G&SRBM.

A Claim Map showing the location of this Claim and its contiguous relationship to the <u>"Scar"</u> Claim Block is attached to this Notice.

LOCATED, DATED, AND POSTED on the ground this 23rd day of APRIL , 2014.

AGENT FOR LOCATOR: GEOMETRIX, LLC



2014-0022775 NML 05/20/2014 11:08:32 AM Page: 1 of 2 Leslie M. Hoffman OFFICIAL RECORDS OF YAVAPAI COUNTY \$10.00 SILVER MOUNTAIN MINING LLC

### 

Return To.

#### **LOCATION NOTICE - LODE MINING CLAIM**

NOTICE IS HEREBY GIVEN that the "Locator", as described below, has caused to be located the "Scar # 40" Lode Mining Claim situated in Yavapai County, Arizona in accordance with A.R.S. 27-202 and 27-203; 43 CFR 3833.1-5; 43 CFR 3833.1-6.

| PHOENIX, ARIZONA | 2014 JUN 20 P 3: 2 | BLM RECEIVED |
|------------------|--------------------|--------------|
|                  | 21                 | CH .         |

The Locator of this Claim is: <u>Silver Mountain Mining, LLC</u>, whose mailing address is: <u>P.O. Box</u> 14078, Tucson, Arizona, 85732.

This Claim measures <u>1270</u> feet long