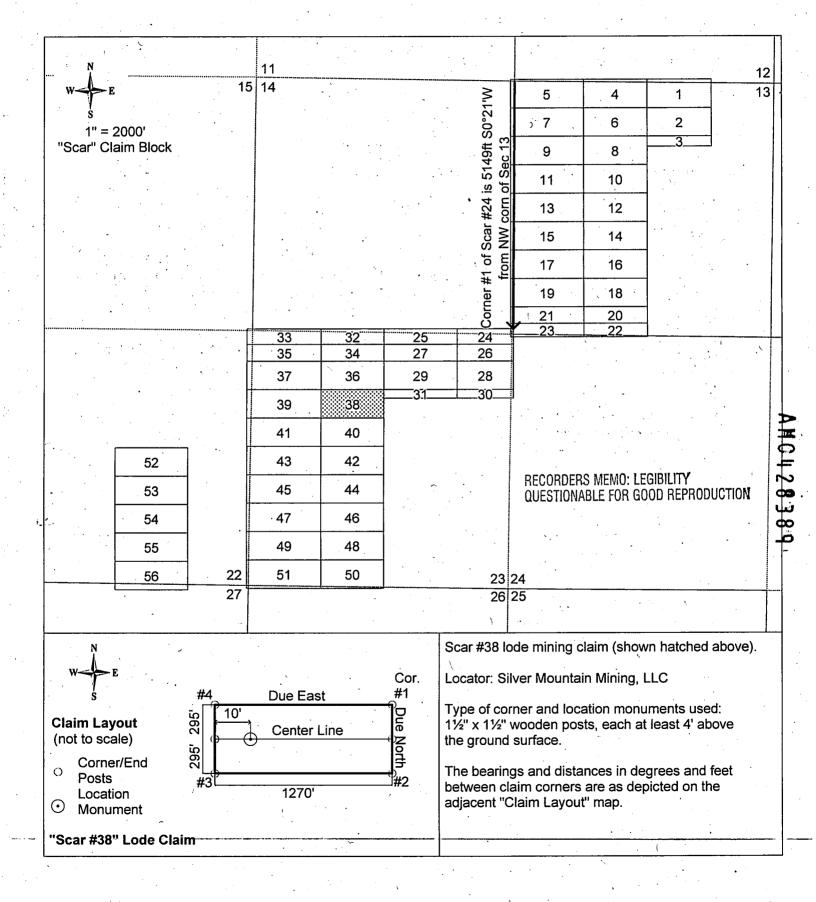

n in the Table below:

| ¼ Section | Section | Township   | Range | Meridian |
|-----------|---------|------------|-------|----------|
| NE        | 23      | 9 <b>N</b> | 2W    | G&SRBM   |
| NW        | 23      | 9N         | 2W    | G&SRBM   |
|           |         |            |       | G&SRBM   |
|           |         |            |       | G&SRBM   |

Corner #1 of this Claim, as shown on the accompanying map, is located <u>6947</u> feet in a <u>S22°42'W</u> direction from the northwest corner of Section 13, Township 9N, Range 2W, G&SRBM.

A Claim Map showing the location of this Claim and its contiguous relationship to the <u>"Scar"</u> Claim Block is attached to this Notice.

LOCATED, DATED, AND POSTED on the ground this 23rd day of APRIL , 2014.

AGENT FOR LOCATOR: GEOMETRIX, UC.



2014-0022774 NML 05/20/2014 11:08:32 AM Page: 1 of 2 Leslie M. Hoffman OFFICIAL RECORDS OF YAVAPAI COUNTY \$10.00 SILVER MOUNTAIN MINING LLC

### 

Return To:

#### **LOCATION NOTICE - LODE MINING CLAIM**

NOTICE IS HEREBY GIVEN that the "Locator", as described below, has caused to be located the "Scar # 39" Lode Mining Claim situated in Yavapai County, Arizona in accordance with A.R.S. 27-202 and 27-203; 43 CFR 3833.1-5; 43 CFR 3833.1-6.

|               | 7014        | 13          |
|---------------|-------------|-------------|
| DENIX, ARIZON | JUN 20 P 3: | BLMSEGEINED |
| >             | 2           | R           |

The Locator of this Claim is: <u>Silver Mountain Mining, LLC</u>, whose mailing address is: <u>P.O. Box</u> 14078, Tucson, Arizona, 85732.

This Claim measures <u>1490</