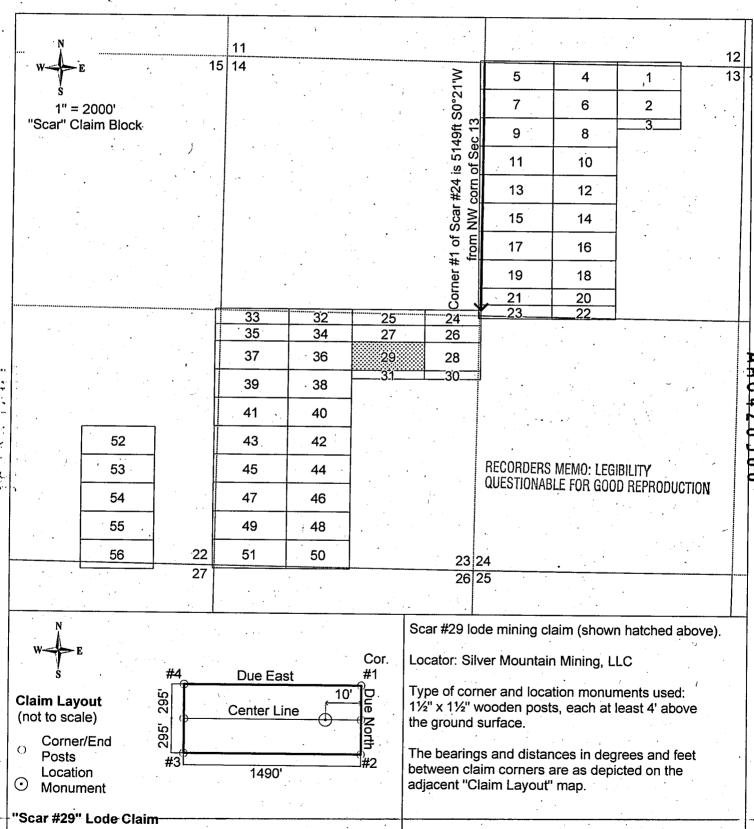

n in the Table below:

| 1/4 Section | Section | Township | Range | Meridian |
|-------------|---------|----------|-------|----------|
| NE          | 23      | 9N       | 2W    | G&SRBM   |
|             |         |          |       | G&SRBM   |
|             |         |          |       | G&SRBM   |
|             |         |          |       | G&SRBM   |

Corner #1 of this Claim, as shown on the accompanying map, is located <u>5940</u> feet in a <u>S11°34'W</u> direction from the northwest corner of Section 13, Township 9N, Range 2W, G&SRBM.

A Claim Map showing the location of this Claim and its contiguous relationship to the <u>"Scar"</u> Claim Block is attached to this Notice.

LOCATED, DATED, AND POSTED on the ground this 25th day of APPLL, 2014.

AGENT FOR LOCATOR: GEOMETRIX, UC





2014-0022765 L 05/20/2014 11:08:32 AM Page: 1 of 2 Leslie M. Hoffman OFFICIAL RECORDS OF YAVAPAI COUNTY \$10.00 SILVER MOUNTAIN MINING LLC

# 羅川 粉化。1947年代八世代日本代日本代表、1947年代の1947年代の1947年代の1947年代の1947年代

Return To:

#### LOCATION NOTICE - LODE MINING CLAIM

NOTICE IS HEREBY GIVEN that the "Locator", as described below, has caused to be located the "Scar # 30" Lode Mining Claim situated in Yavapai County, Arizona in accordance with A.R.S. 27-202 and 27-203; 43 CFR 3833.1-5; 43 CFR 3833.1-6.

|     | Ö       |       | 170 |
|-----|---------|-------|-----|
|     | X. ARIZ | 20 P  | BLM |
| e · | >       | 3: 20 | TOM |

The Locator of this Claim is: <u>Silver Mountain Mining, LLC</u>, whose mailing address is: <u>P.O. Box</u> 14078, Tucson, Arizona, 85732.

This Claim measures <u>1160</u> feet